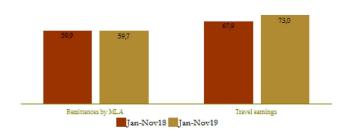

|                                           |               |                      | EXTERN                 |
|-------------------------------------------|---------------|----------------------|------------------------|
|                                           | Amounts (In h | oillions of dirhams) | Variations in %        |
|                                           | Jan-Nov19*    | Jan-Nov18            | Jan-Nov19<br>Jan-Nov18 |
| Overall exports                           | 258 443,0     | 251 174,0            | 2,9                    |
| Car-industry                              | 71 326,0      | 67 659,0             | 5,4                    |
| Phosphates & derivatives                  | 45 241,0      | 45 619,0             | -0,8                   |
| Overall imports                           | 450 257,0     | 438 619,0            | 2,7                    |
| Energy                                    | 69 704,0      | 75 337,0             | -7,5                   |
| Finished consumer goods                   | 103 531,0     | 99 485,0             | 4,1                    |
| Finished equipment goods                  | 116 943,0     | 108 275,0            | 8,0                    |
| Trade balance deficit                     | 191 814,0     | 187 445,0            | 2,3                    |
| Import coverage in %                      | 57,4          | 57,3                 |                        |
| Travel earnings                           | 72 967,0      | 67 860,0             | 7,5                    |
| Remittances by<br>Moroccans living abroad | 59 687,0      | 59 887,0             | -0,3                   |
| Net flows of foreign direct<br>investment | 17 692,0      | 32 826,0             | -46,1                  |

Trend of travel earnings and remittances by Moroccans living abroad (MLA) (Billions of dirhams)

\*Temporary Source:Foreign Exchange Office

Variation In billions of dirhams (%) Q3-2019 Q3-2018 Q3-2019 Q3-2018 GDP at constant prices 245,9 251,0 2,1 Agricultural added value 31,5 29,8 -5,3 Non-agricultural added value 179,5 184,8 3,0 GDP at current prices 275,6 284,1 3,1