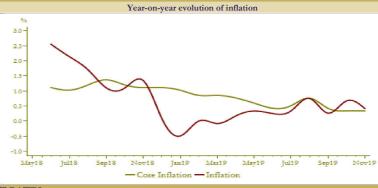

## INFLATION

|                            |                  | Variations in %  |                  |
|----------------------------|------------------|------------------|------------------|
|                            | Nov.19<br>Oct.19 | Oct.19<br>Oct.18 | Nov.19<br>Nov.18 |
| Consumer price index*      | 0,4              | 0,7              | 0,4              |
| Core inflation indicator** | 0,1              | 0,3              | 0,3              |

\*Source : High Commission for Plan \*\* BAM

| Saving deposit rates (%)           | 2nd half 2019 |      |        | 1st half 2020 |        |  |
|------------------------------------|---------------|------|--------|---------------|--------|--|
| Savings accounts<br>(minimum rate) |               | 1,83 |        |               | 1,80   |  |
| Saving deposit rates (%)           | Sep.          | 19   | Oct.19 |               | Nov.19 |  |
| 6 months deposits                  | 2,74          |      | 2,63   |               | 2,69   |  |
| 12 months deposits                 | 2,9           | 9    | 2,99   |               | 2,94   |  |