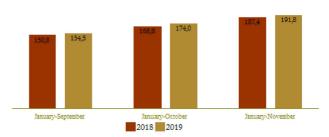

|                                           |               |                      | EXTERN                 |
|-------------------------------------------|---------------|----------------------|------------------------|
|                                           | Amounts (In h | oillions of dirhams) | Variations in %        |
|                                           | Jan-Nov19*    | Jan-Nov18            | Jan-Nov19<br>Jan-Nov18 |
| Overall exports                           | 258 443,0     | 251 174,0            | 2,9                    |
| Car-industry                              | 71 326,0      | 67 659,0             | 5,4                    |
| Phosphates & derivatives                  | 45 241,0      | 45 619,0             | -0,8                   |
| Overall imports                           | 450 257,0     | 438 619,0            | 2,7                    |
| Energy                                    | 69 704,0      | 75 337,0             | -7,5                   |
| Finished consumer goods                   | 103 531,0     | 99 485,0             | 4,1                    |
| Finished equipment goods                  | 116 943,0     | 108 275,0            | 8,0                    |
| Trade balance deficit                     | 191 814,0     | 187 445,0            | 2,3                    |
| Import coverage in %                      | 57,4          | 57,3                 |                        |
| Travel earnings                           | 72 967,0      | 67 860,0             | 7,5                    |
| Remittances by<br>Moroccans living abroad | 59 687,0      | 59 887,0             | -0,3                   |
| Net flows of foreign direct<br>investment | 17 692,0      | 32 826,0             | -46,1                  |