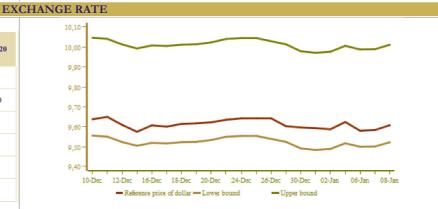

|                       | 02/01/2020 | 03/01/2020 | 06/01/2020 | 07/01/2020 | 08/01/2020 |
|-----------------------|------------|------------|------------|------------|------------|
| Reference price       |            |            |            |            |            |
| Euro                  | 10.7370    | 10.7110    | 10.7330    | 10.7110    | 10.6930    |
| Dollar U.S.A.         | 9.5879     | 9.6241     | 9.5804     | 9.5839     | 9.6080     |
| Auction               |            |            |            |            |            |
| Currency              |            |            |            |            |            |
| Average price (\$/DH) |            |            |            |            |            |