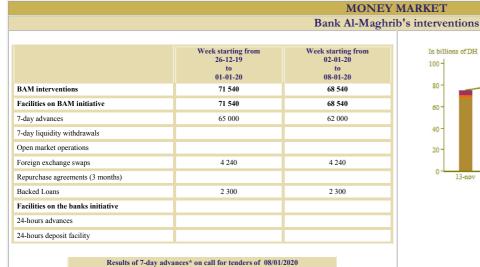

|                                                      |                                                  | IN                                               | ERBANK MARKET                                                                                                   |                                       |
|------------------------------------------------------|--------------------------------------------------|--------------------------------------------------|-----------------------------------------------------------------------------------------------------------------|---------------------------------------|
|                                                      |                                                  |                                                  | Rates and volume                                                                                                |                                       |
|                                                      |                                                  |                                                  | In billions of DH                                                                                               | In %                                  |
|                                                      | Week starting from<br>26-12-19<br>to<br>01-01-20 | Week starting from<br>02-01-20<br>to<br>08-01-20 | 5,6-<br>4,8-                                                                                                    | -2,40<br>-2,35                        |
| Interbank rate                                       | 2,26                                             | 2,25                                             | 4.0-<br>3.2-                                                                                                    | -2,30                                 |
| Average exchanged volume<br>(in millions of dirhams) | 4 985,00                                         | 3 139,20                                         | 2,4 - 1,6 -                                                                                                     | -2,25                                 |
| In millions of dirhams                               |                                                  |                                                  | 0,8<br>0,0<br>07 to 14 to 21 to 28 Nov to 05 to 12 to 19 to<br>13 Nov 20 Nov 27 Nov 04 Dec 11 Dec 18 Dec 25 Dec | 26 Dec to 02 to 2,15<br>01 Jan 08 Jan |
|                                                      |                                                  |                                                  | Average volume exchanged — Interbank ra                                                                         | ites                                  |