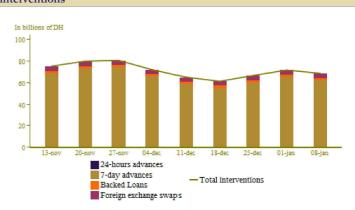

|                                                      |                                                  | IN                                               | ERBANK MARKET                                                                                                   |                                       |
|------------------------------------------------------|--------------------------------------------------|--------------------------------------------------|-----------------------------------------------------------------------------------------------------------------|---------------------------------------|
|                                                      |                                                  |                                                  | Rates and volume                                                                                                |                                       |
|                                                      |                                                  |                                                  | In billions of DH                                                                                               | In %                                  |
|                                                      | Week starting from<br>26-12-19<br>to<br>01-01-20 | Week starting from<br>02-01-20<br>to<br>08-01-20 | 5,6-<br>4,8-                                                                                                    | -2,40<br>-2,35                        |
| Interbank rate                                       | 2,26                                             | 2,25                                             | 4.0-<br>3.2-                                                                                                    | -2,30                                 |
| Average exchanged volume<br>(in millions of dirhams) | 4 985,00                                         | 3 139,20                                         | 2,4 - 1,6 -                                                                                                     | -2,25                                 |
| In millions of dirhams                               |                                                  |                                                  | 0,8<br>0,0<br>07 to 14 to 21 to 28 Nov to 05 to 12 to 19 to<br>13 Nov 20 Nov 27 Nov 04 Dec 11 Dec 18 Dec 25 Dec | 26 Dec to 02 to 2,15<br>01 Jan 08 Jan |
|                                                      |                                                  |                                                  | Average volume exchanged — Interbank ra                                                                         | ites                                  |