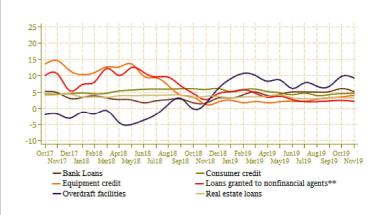

## Evolution of Bank loans and its main counterparts (Year-to-year in %)

|                                        | Outstanding<br>to the end of | Variations in %  |                  |  |
|----------------------------------------|------------------------------|------------------|------------------|--|
| Outstanding*                           | Nov.19                       | Nov.19<br>Oct.19 | Nov.19<br>Nov.18 |  |
| Overdraft facilities                   | 185,6                        | -0,2             | 9,4              |  |
| Real estate loans                      | 275,8                        | 0,2              | 3,2              |  |
| Consumer credit                        | 56,5                         | 0,1              | 4,7              |  |
| Equipment credit                       | 179,8                        | 0,8              | 4,0              |  |
| Miscellaneous claims                   | 124,4                        | -6,1             | 5,1              |  |
| Non-performing loans                   | 69,9                         | 0,3              | 5,7              |  |
| Bank Loans                             | 892,1                        | -0,7             | 5,2              |  |
| Loans granted to nonfinancial agents** | 776,2                        | 0,2              | 5,0              |  |