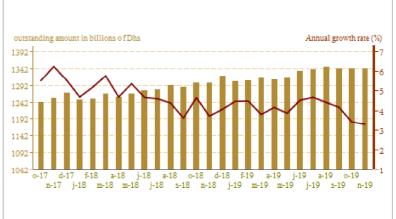

## Evolution of Bank loans and its main counterparts (Year-to-year in %)

|                                        | Outstanding<br>to the end of | Variations in %  |                  |  |
|----------------------------------------|------------------------------|------------------|------------------|--|
| Outstanding*                           | Nov.19                       | Nov.19<br>Oct.19 | Nov.19<br>Nov.18 |  |
| Overdraft facilities                   | 185,6                        | -0,2             | 9,4              |  |
| Real estate loans                      | 275,8                        | 0,2              | 3,2              |  |
| Consumer credit                        | 56,5                         | 0,1              | 4,7              |  |
| Equipment credit                       | 179,8                        | 0,8              | 4,0              |  |
| Miscellaneous claims                   | 124,4                        | -6,1             | 5,1              |  |
| Non-performing loans                   | 69,9                         | 0,3              | 5,7              |  |
| Bank Loans                             | 892,1                        | -0,7             | 5,2              |  |
| Loans granted to nonfinancial agents** | 776,2                        | 0,2              | 5,0              |  |