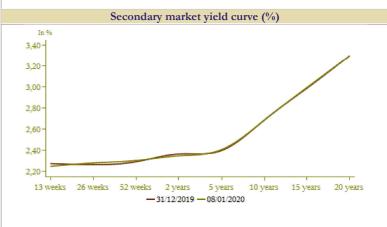

|
| In millions of dirhams                               |                                                  |                                                  | 0,8<br>0,0<br>07 to 14 to 21 to 28 Nov to 05 to 12 to 19 to<br>13 Nov 20 Nov 27 Nov 04 Dec 11 Dec 18 Dec 25 Dec | 26 Dec to 02 to 2,15<br>01 Jan 08 Jan |
|                                                      |                                                  |                                                  | Average volume exchanged — Interbank ra                                                                         | ites                                  |



57 010



Granted amount
\* In millions of dirhams





TREASURY BILLS PRIMARY MARKET



Treasury bills outstanding amount

#### \* In millions of dirhams





## INFLATION

|                            |                  | Variations in %  |                  |
|----------------------------|------------------|------------------|------------------|
|                            | Nov.19<br>Oct.19 | Oct.19<br>Oct.18 | Nov.19<br>Nov.18 |
| Consumer price index*      | 0,4              | 0,7              | 0,4              |
| Core inflation indicator** | 0,1              | 0,3              | 0,3              |



\*Source : High Commission for Plan \*\* BAM



| Saving deposit rates (%)           | 2nd half 2019 |      |        | 1st half 2020 |        |  |
|------------------------------------|---------------|------|--------|---------------|--------|--|
| Savings accounts<br>(minimum rate) |               | 1,83 |        |               | 1,80   |