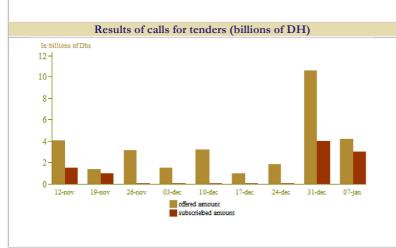

57 010

Granted amount
\* In millions of dirhams

TREASURY BILLS PRIMARY MARKET

Treasury bills outstanding amount

#### \* In millions of dirhams