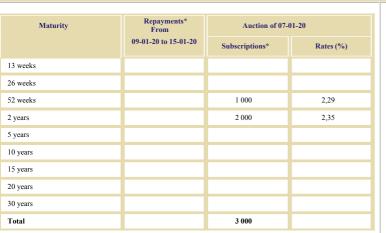

57 010

Granted amount
\* In millions of dirhams

TREASURY BILLS PRIMARY MARKET

Treasury bills outstanding amount