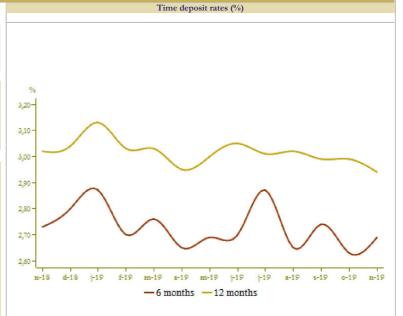

\*Source : High Commission for Plan \*\* BAM

| Saving deposit rates (%)           | 2nd half 2019 |      |        | 1st half 2020 |        |  |
|------------------------------------|---------------|------|--------|---------------|--------|--|
| Savings accounts<br>(minimum rate) |               | 1,83 |        |               | 1,80   |  |
| Saving deposit rates (%)           | Sep.          | 19   | Oct.19 |               | Nov.19 |  |
| 6 months deposits                  | 2,74          |      | 2,63   |               | 2,69   |  |
| 12 months deposits                 | 2,9           | 9    | 2,99   |               | 2,94   |  |