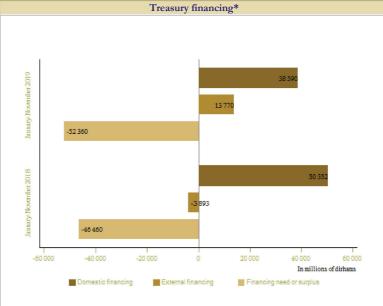

Treasury position\*

\* millions of dirhams

Source : Casablanca stock exchange

|                                                                                                                                                                                          | January-<br>November.18 | January-<br>November.19 | Variation(%) |
|------------------------------------------------------------------------------------------------------------------------------------------------------------------------------------------|-------------------------|-------------------------|--------------|
| Current revenue                                                                                                                                                                          | 224 931                 | 234 690                 | 4,3          |
| Incl. tax revenue                                                                                                                                                                        | 205 803                 | 210 880                 | 2,5          |
| Overall expenditure                                                                                                                                                                      | 269 549                 | 282 092                 | 4,7          |
| Overall expenditure (excl. Subsidization)                                                                                                                                                | 252 993                 | 268 531                 | 6,1          |
| Subsidization                                                                                                                                                                            | 16 556                  | 13 561                  | -18,1        |
| Current expenditure (excl. Subsidization )                                                                                                                                               | 199 467                 | 212 164                 | 6,4          |
| Including wages                                                                                                                                                                          | 96 749                  | 101 577                 | 5,0          |
| Other goods and services                                                                                                                                                                 | 53 101                  | 58 557                  | 10,3         |
| Debt interests                                                                                                                                                                           | 26 173                  | 28 250                  | 7,9          |
| Transfers to local authorities                                                                                                                                                           | 23 444                  | 23 780                  | 1,4          |
| Current balance                                                                                                                                                                          | 8 908                   | 8 965                   |              |
| Investment expenditure                                                                                                                                                                   | 53 526                  | 56 367                  | 5,3          |
| Balance of special treasury accounts                                                                                                                                                     | 3 501                   | 3 380                   |              |
| Budget surplus (+) or deficit (-)                                                                                                                                                        | -41 117                 | -44 023                 |              |
| Primary balance***                                                                                                                                                                       | -14 943                 | -15 773                 |              |
| Change in pending expenditures                                                                                                                                                           | -5 343                  | -8 337                  |              |
| Financing need or surplus                                                                                                                                                                | -46 460                 | -52 360                 |              |
| External financing                                                                                                                                                                       | -3 893                  | 13 770                  |              |
| Domestic financing                                                                                                                                                                       | 50 352                  | 38 590                  |              |
| including privatization                                                                                                                                                                  | 0                       | 4 444                   |              |
| * In millions of dirhams<br>** Including local authorities VAT<br>*** Indicates the budget surplus or deficit excluding debt interest charges<br>Source: Ministry of Economy and Finance |                         |                         |              |