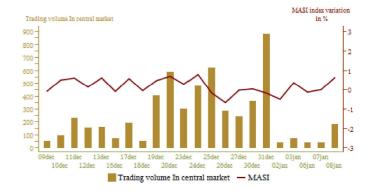

## STOCK MARKET INDICATORS Change in the MASI index and the transactions volume

|                                            | Wee                          | lr of                        | Variations in %             |                             |  |
|--------------------------------------------|------------------------------|------------------------------|-----------------------------|-----------------------------|--|
|                                            | from 26/12/19<br>to 31/12/19 | from 02/01/20<br>to 08/01/20 | <u>08/01/20</u><br>06/12/19 | <u>08/01/20</u><br>31/12/19 |  |
| MASI (End of period)                       | 12 171,90                    | 12 214,59                    | 3,83                        | 0,35                        |  |
| The average volume of weekly transactions* | 574,52                       | 78,74                        |                             |                             |  |
| Market capitalization*(End of period)      | 626 693,29                   | 628 391,35                   | 3,66                        | 0,27                        |  |