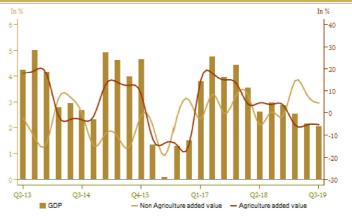

Trend of travel earnings and remittances by Moroccans living abroad (MLA) (Billions of dirhams)

\*Temporary Source:Foreign Exchange Office

Variation In billions of dirhams (%) Q3-2019 Q3-2018 Q3-2019 Q3-2018 GDP at constant prices 245,9 251,0 2,1 Agricultural added value 31,5 29,8 -5,3 Non-agricultural added value 179,5 184,8 3,0 GDP at current prices 275,6 284,1 3,1

Source: High Commission for Planning