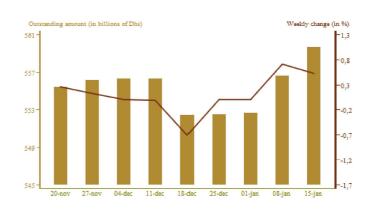

57 010

Granted amount
\* In millions of dirhams

TREASURY BILLS PRIMARY MARKET

Treasury bills outstanding amount

#### \* In millions of dirhams